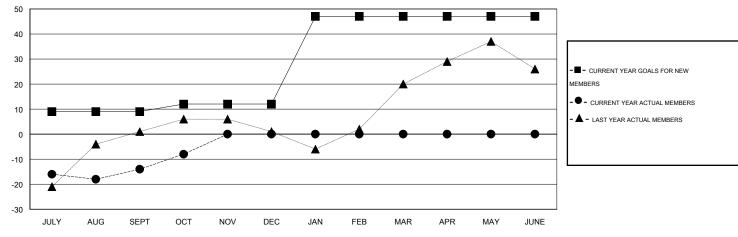

## GOALS AND ACTUAL MEMBERS CUMULATIVE

| DROPPED CLUBS: 0  DROPPED MEMBERS |         | 15 CLUBS OF 41 ADDED 1 OR MORE<br>NEW MEMBERS | GENDER DISTRIBU<br>MALE<br>FEMALE | TION<br>695 (57.49%)<br>514 (42.51%) |     |
|-----------------------------------|---------|-----------------------------------------------|-----------------------------------|--------------------------------------|-----|
| DECEASED                          | 3       | CLICK HERE FOR HEALTH ASSESSMENT DATA         | FAMILY UNIT MEMBERS               |                                      | 198 |
| CLUB CANCELLED                    | 0<br>36 |                                               | HEAD OF HOUSEHOLD                 |                                      | 93  |
| OTHER<br>TOTAL                    | 39      |                                               | NON-HEAD OF HOUSEHOLD             |                                      | 105 |