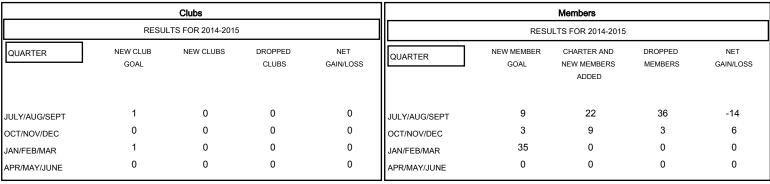

## MONTHLY MEMBERSHIP PROGRESS REPORT

District 20 K2

Results as of: 10/31/2014

## GMT: ED LECIUS LOCATION NEW YORK GMT CA 1



## GOALS AND ACTUAL NEW CLUBS CUMULATIVE



## GOALS AND ACTUAL MEMBERS CUMULATIVE



| DROPPED CLUBS: 0  DROPPED MEMBERS |         | 15 CLUBS OF 41 ADDED 1 OR MORE<br>NEW MEMBERS | GENDER DISTRIBU<br>MALE<br>FEMALE | TION<br>695 (57.49%)<br>514 (42.51%) |     |
|-----------------------------------|---------|-----------------------------------------------|-----------------------------------|--------------------------------------|-----|
| DECEASED                          | 3       | CLICK HERE FOR HEALTH ASSESSMENT DATA         | FAMILY UNIT MEMBERS               |                                      | 198 |
| CLUB CANCELLED                    | 0<br>36 |                                               | HEAD OF HOUSEHOLD                 |                                      | 93  |
| OT